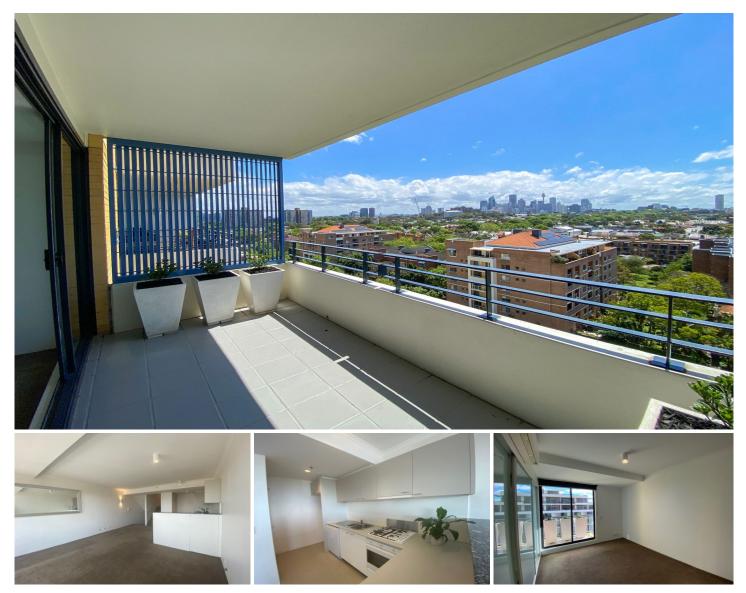

## D1517/780 Bourke Street Redfern NSW

Positioned on the 15th floor of the glamourous 'Dowling" building in the upmarket Moore Park Gardens, this split-level one bedroom unit is backdropped by spectacular 180 degree Northerly views towards the City skyline. Beautiful by day, a magical fairyland of lights by night, this unit really is a stand-out and gazes out over the trees and Golf Course to the City. Available to move into now, imagine your first New Year's Eve partaking of our famous fireworks from your own living room.

? Freshly painted and new light fittings throughout

? Spacious open plan living and dining area

? Living flows to large covered balcony for year-round use ? Contemporary modern kitchen in taupe tones with dishwasher, Smeg gas cooktop

? Fully upgraded bathroom with separate bath and shower and excellent storage

View : https://www.shearerproperty.com.au/lease/nsw/e astern-suburbs/redfern/residential/apartment/669 1550

Luke Mavromatis 02 9310 1801