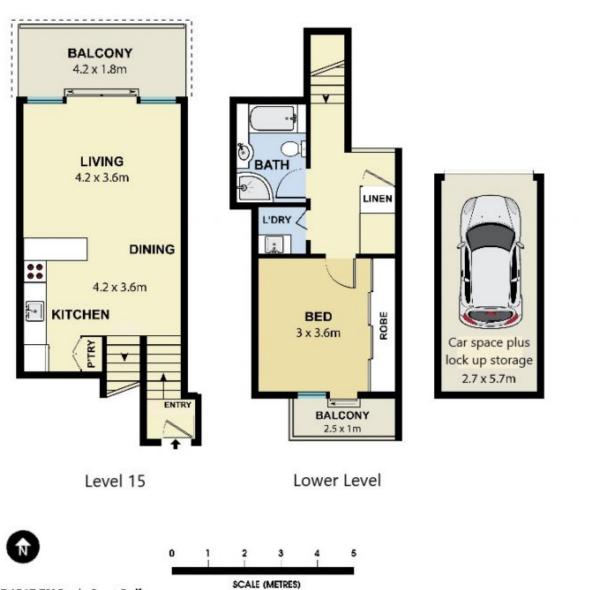

D1517/780 Bourke Street, Redfern

Scale in metres. Indicative only. Dimensions are approximate. All information contained here in is gathered from sources we believe to be reliable. However we cannot guarantee its accuracy and interested persons should rely on their own enquiries.