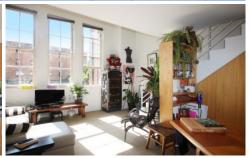

## Features:

- Light filled one bedroom loft style apartment
- Perfect north aspect for super quality of light
- Oversized living area with the highest ceilings you've ever seen
- Contemporary kitchen with stainless steel dishwasher and plenty of cupboard space
- Upstairs to the airy open plan bedroom and separate full