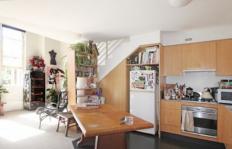

## Features:

- Light filled one bedroom loft style apartment
- Perfect north aspect for super quality of light
- Oversized living area with the highest ceilings you've ever seen
- Contemporary kitchen with stainless steel dishwasher and plenty of cupboard space
- Upstairs to the airy open plan bedroom and separate full