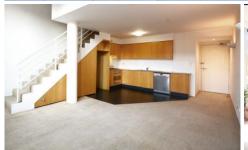

## Features:

- Light filled one bedroom loft style apartment
- Perfect north aspect for super quality of light
- Oversized living area with the highest ceilings you've ever seen
- Contemporary kitchen with stainless steel dishwasher and plenty of cupboard space
- Upstairs to the airy open plan bedroom and separate full