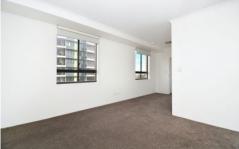

## Features include:

- Freshly painted throughout with new carpet
- New kitchen floor
- Floor to ceiling windows offering expansive views
- Two bedrooms with built-ins plus study nook, main with ensuite
- Main contemporary bathroom
- Modern kitchen, dishwasher, gas cooking