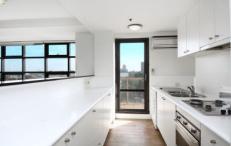

## Features include:

- Freshly painted throughout with new carpet
- New kitchen floor
- Floor to ceiling windows offering expansive views
- Two bedrooms with built-ins plus study nook, main with ensuite
- Main contemporary bathroom
- Modern kitchen, dishwasher, gas cooking