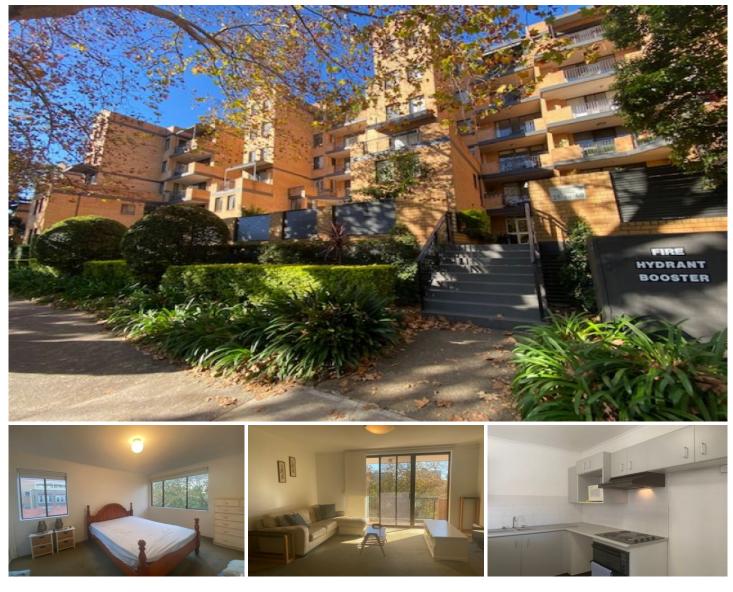

45/758 Bourke Street Redfern NSW

Very spacious apartment on the 3rd floor of Cleveland Mews, a well-kept security building in the village hub and surrounded by cafes, restaurants, nightlife and new shopping area including Coles and Aldi. With all rooms enjoying a sunny, leafy aspect at the quiet area of Bourke Street, this unit will suit those looking large spaces, plenty of light and maximum convenience.

? Very spacious open plan living and dining area overlooking the trees

? Sunny balcony accessed from living room by glass sliding doors

? Larger than average galley style kitchen will be fitted with new dishwasher

? Internal laundry equipped with washer and dryer (washer/dryer to stay with unit)

? Built-in robes to all bedrooms

? Large ensuite and main bathroom with separate bath and

View : https://www.shearerproperty.com.au/lease/nsw/e astern-suburbs/redfern/residential/apartment/644 8987