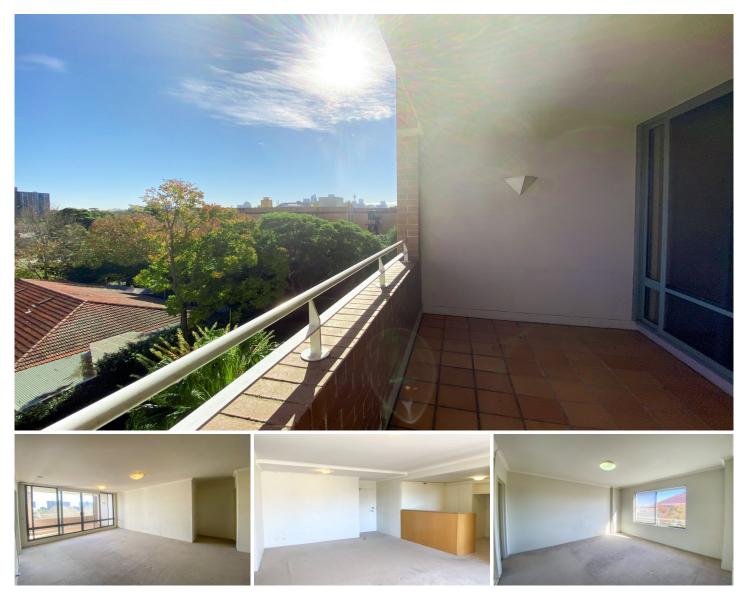

## A701/780 Bourke Street Redfern NSW

Situated within the Argyle building at popular Moore Park Gardens, this fantastic open plan apartment offers plenty of natural light throughout.

Features Include:

- Large bedroom with built in robe
- Open plan living area opening to balcony
- Modern bathroom
- Internal laundry with dryer
- Modern kitchen appliances with gas cooking
- Secure car space
- Onsite security and Building Management
- 25m lap pool, sauna & gym

Moore Park Gardens offers resort style facilities including pool, sauna and gym and an up beat city life style from vibrant Danks Street cafes, galleries and Crown Street

View : https://www.shearerproperty.com.au/lease/nsw/e astern-suburbs/redfern/residential/apartment/644 8326