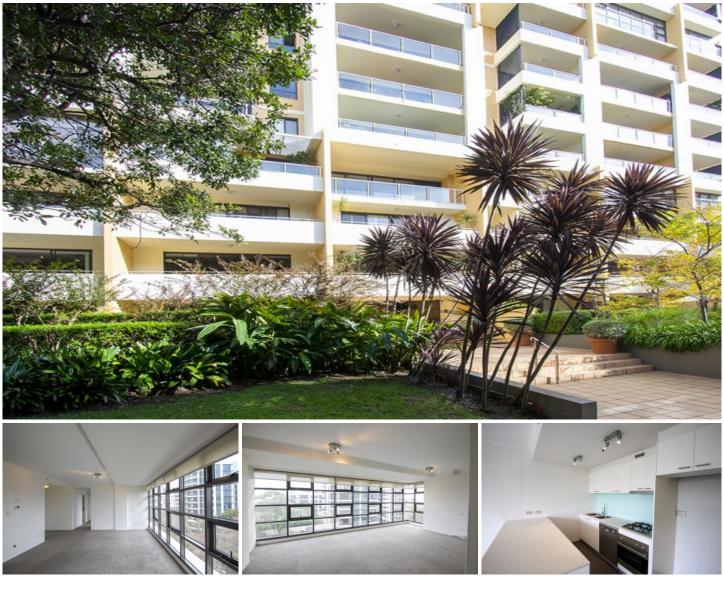

## G908/780 Bourke Street Redfern NSW

Located in the Allen Jack + Cottier's award winning Moore Park Gardens complex on the 9th level of the popular Grosvenor building, this chic apartment boasts spacious open plan living with floor to ceiling windows.

Features Include:

- Paint recently refreshed throughout
- Large master bedroom with built in wardrobe
- Second bedroom ideal for a single bedroom or study

- Modern kitchen with stone benchtop and Smeg appliances.

- Internal separate laundry with dryer
- Secure undercover car space
- On site building management and security 24 hours.
- 25 metre heated outdoor pool plus gym and sauna
- Ample visitor parking

View : https://www.shearerproperty.com.au/lease/nsw/e astern-suburbs/redfern/residential/apartment/642 7579