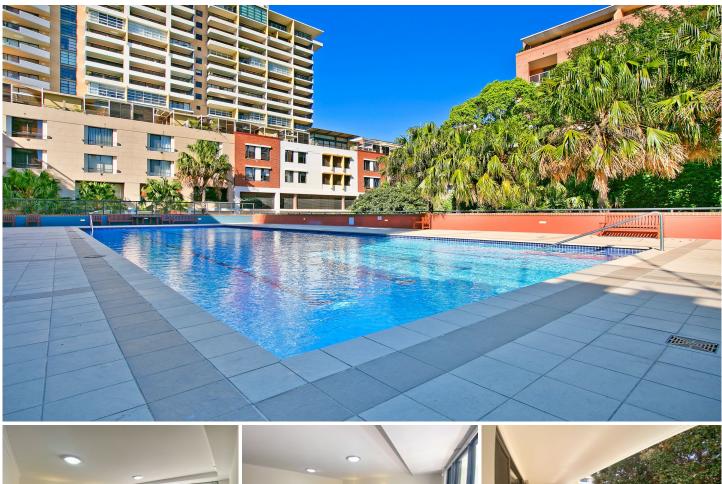

## D317/780 Bourke Street Redfern NSW

Located within the popular Moore Park Gardens complex, this tasteful split-level apartment on the 3rd floor offers generous open plan living with a leafy outlook.

## Features Include:

- Freshly painted with new carpet throughout

- Ideal split level design offering separation between bedrooms and living

- Built ins Main and second bedroom,
- Third bedroom ideal for child's room or study
- Ensuite off main bedroom with bath
- Large open plan living and dining opening onto balcony
- Modern kitchen with gas cooking
- Two undercover secure car spaces
- Sun drenched entertainer balcony additional balconies off of bedrooms
- On site building management and security 24 hours.