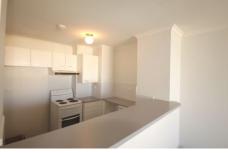

## Features Include:

- Large kitchen with modern appliances
- Queen size main bedroom with built in wardrobe and balcony access
- Large Balcony with spectacular area views
- Oversized bathroom with shower over bath and internal laundry facilities
- Common rooftop BBQ terrace and sunny pool area,
- Intercom entry, lift access, onsite building manager,
- Centrally located in the vibrant Potts Point village.