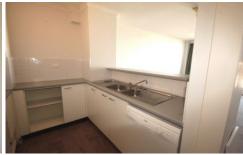

## Features Include:

- Large kitchen with modern appliances
- Queen size main bedroom with built in wardrobe and balcony access
- Large Balcony with spectacular area views
- Oversized bathroom with shower over bath and internal laundry facilities
- Common rooftop BBQ terrace and sunny pool area,
- Intercom entry, lift access, onsite building manager,
- Centrally located in the vibrant Potts Point village.