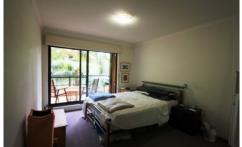

## Features Include:

- + Large bedroom opening to balcony
- + Built in robe and study nook to bedroom
- + Open plan living area opening to balcony
- + Modern bathroom with shower and bath
- + Internal laundry, dryer and storage
- + Modern kitchen appliances with gas cooking facilities
- + Plenty of cupboard space
- + Secure car space & on-site security
- + 25m swimming pool