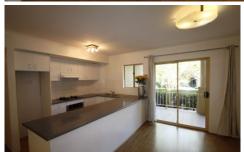

## Features Include:

- + Two double size bedrooms, all with built-in wardrobes.
- + Main bedroom with access to courtyard
- + Modern open plan kitchen with gas, oven and a dishwasher.
- + A large tiled bathroom with bath tub. Linen cupboard.
- + Hidden internal laundry with dryer.
- + Balcony with Leafy outlook
- + Secure basement parking.