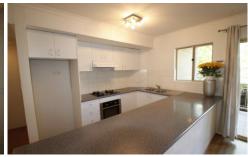

## Features Include:

- + Two double size bedrooms, all with built-in wardrobes.
- + Main bedroom with access to courtyard
- + Modern open plan kitchen with gas, oven and a dishwasher.
- + A large tiled bathroom with bath tub. Linen cupboard.
- + Hidden internal laundry with dryer.
- + Balcony with Leafy outlook
- + Secure basement parking.