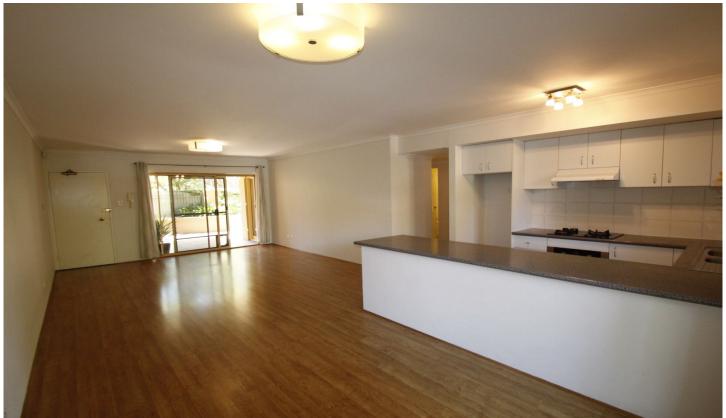

## 16/41 Pitt Street Redfern NSW

Modern Apartment in a Fantastic Location, fully secured and very quiet complex. Located at leafy Pitt Street, Strawberry Hills/Redfern. This bright and sunny apartment has a large entertainers courtyard, overlooking a lush and beautiful courtyard garden.

## Features Include:

- + Two double size bedrooms, all with built-in wardrobes.
- + Main bedroom with access to courtyard
- + Modern open plan kitchen with gas, oven and a dishwasher.
- + A large tiled bathroom with bath tub. Linen cupboard.
- + Hidden internal laundry with dryer.
- + Balcony with Leafy outlook
- + Secure basement parking.