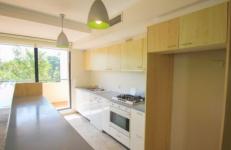

## Features include:

- Spacious open plan living and dining
- Large balcony with leafy outlook
- Ducted Air Conditioning
- Three bedrooms all with built in robes
- Two modern bathrooms, ensuite with bath
- Large kitchen with gas cooking
- Internal laundry
- Two Car spaces
- On site building management and security