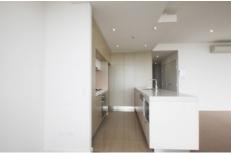

## 61/6a Defries Avenue Zetland NSW

Set high on the 10th floor with in the Apex building Zetland this exceptional corner position apartment offers a fantastic layout with separate lounge dinning and quality fittings and fixtures throughout.

## Features Include:

- Freshly Painted throughout
- Fantastic open plan, air conditioning, Internal laundry
- Ultra modern kitchen with Smeg appliances
- Gas cooking, microwave and dishwasher
- Main bedroom walk in robe and ensuite
- Modern bathroom, Linen cupboard
- Second bedroom with built in robes
- Fabulous area view
- Secure parking and storage cage