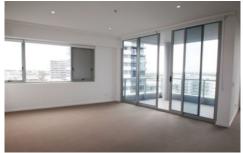

## 61/6a Defries Avenue Zetland NSW

Set high on the 10th floor with in the Apex building Zetland this exceptional corner position apartment offers a fantastic layout with separate lounge dinning and quality fittings and fixtures throughout.

## Features Include:

- Freshly Painted throughout
- Fantastic open plan, air conditioning, Internal laundry
- Ultra modern kitchen with Smeg appliances
- Gas cooking, microwave and dishwasher
- Main bedroom walk in robe and ensuite
- Modern bathroom, Linen cupboard
- Second bedroom with built in robes
- Fabulous area view
- Secure parking and storage cage