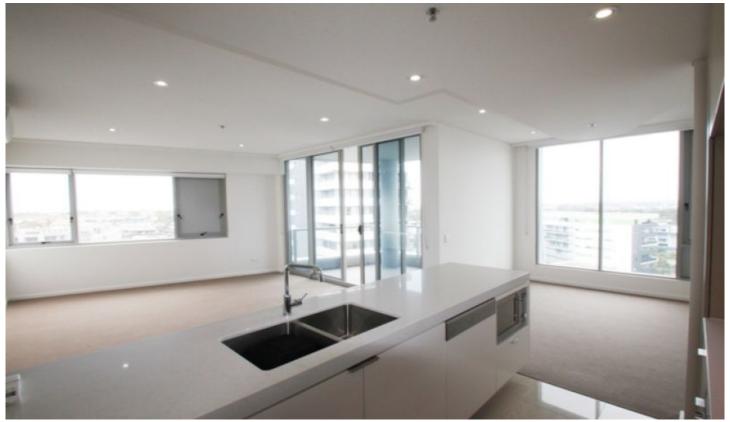

## 61/6a Defries Avenue Zetland NSW

Set high on the 10th floor with in the Apex building Zetland this exceptional corner position apartment offers a fantastic layout with separate lounge dinning and quality fittings and fixtures throughout.

## Features Include:

- Freshly Painted throughout
- Fantastic open plan, air conditioning, Internal laundry
- Ultra modern kitchen with Smeg appliances
- Gas cooking, microwave and dishwasher
- Main bedroom walk in robe and ensuite
- Modern bathroom, Linen cupboard
- Second bedroom with built in robes
- Fabulous area view
- Secure parking and storage cage