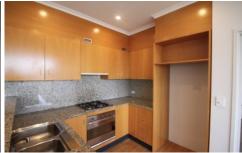

## Features Include

- Freshly Painted with Split System A/C throughout
- Main bedroom with ensuite and built in robes
- Second bedroom with built in robes
- Modern kitchen with dishwasher, internal laundry
- Generous lounge and dining flowing out to balcony
- Security building and parking
- On site building management
- Resort style facilities including 25m pool, gym and sauna