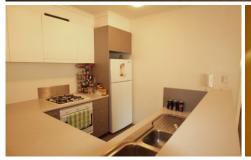

## Features Include:

- Large bedroom opening to balcony
- Built in robe and study nook to bedroom
- Open plan living area opening to balcony
- Modern bathroom with shower and bath
- Internal laundry, dryer and storage
- Modern kitchen appliances with gas cooking facilities
- Plenty of cupboard space
- Secure car space & on-site security
- 25m swimming pool