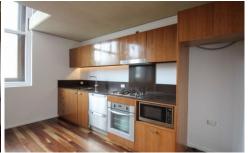

## Features Include:

- Freshly Painted and LED light fittings throughout
- Two spacious bedrooms, both with built-in wardrobes
- Open plan living and dining area
- Three bathrooms (ensuite, main and guest)
- Gourmet kitchen with stainless steel appliances, microwave and dishwasher
- Security building with Manager on site with Secure parking on same level