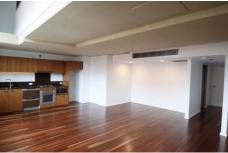

## 516/380 Harris Street Pyrmont NSW

Situated in the innovative and exciting 'MCentral' development, this spacious two level apartment offers unique interior design features with high ceilings and polished timber floorboards throughout.

## Features Include:

- Freshly Painted and LED light fittings throughout
- Two spacious bedrooms, both with built-in wardrobes
- Open plan living and dining area
- Three bathrooms (ensuite, main and guest)
- Gourmet kitchen with stainless steel appliances, microwave and dishwasher
- Security building with Manager on site with Secure parking on same level