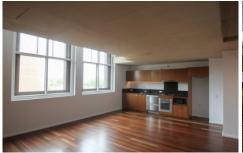

## 516/380 Harris Street Pyrmont NSW

Situated in the innovative and exciting 'MCentral' development, this spacious two level apartment offers unique interior design features with high ceilings and polished timber floorboards throughout.

## Features Include:

- Freshly Painted and LED light fittings throughout
- Two spacious bedrooms, both with built-in wardrobes
- Open plan living and dining area
- Three bathrooms (ensuite, main and guest)
- Gourmet kitchen with stainless steel appliances, microwave and dishwasher
- Security building with Manager on site with Secure parking on same level