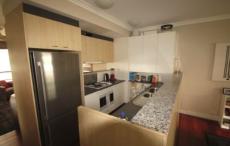

## Features include:

- \* North facing
- \* Private Roof Top Terrace
- \* Separate Lounge & Dining areas with timber floors
- \* Modern kitchen
- \* Large size bedroom with built in robes
- \* Total area 103sqm PLUS car space
- \* Secure basement car space
- \* On site security
- \* Pool, gym & Sauna