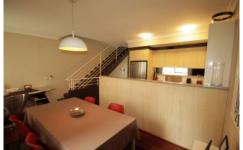

## Features include:

- \* North facing
- \* Private Roof Top Terrace
- \* Separate Lounge & Dining areas with timber floors
- \* Modern kitchen
- \* Large size bedroom with built in robes
- \* Total area 103sqm PLUS car space
- \* Secure basement car space
- \* On site security
- \* Pool, gym & Sauna