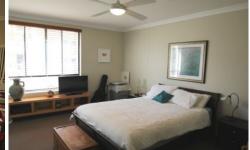

## Features include:

- \* North facing
- \* Private Roof Top Terrace
- \* Separate Lounge & Dining areas with timber floors
- \* Modern kitchen
- \* Large size bedroom with built in robes
- \* Total area 103sqm PLUS car space
- \* Secure basement car space
- \* On site security
- \* Pool, gym & Sauna