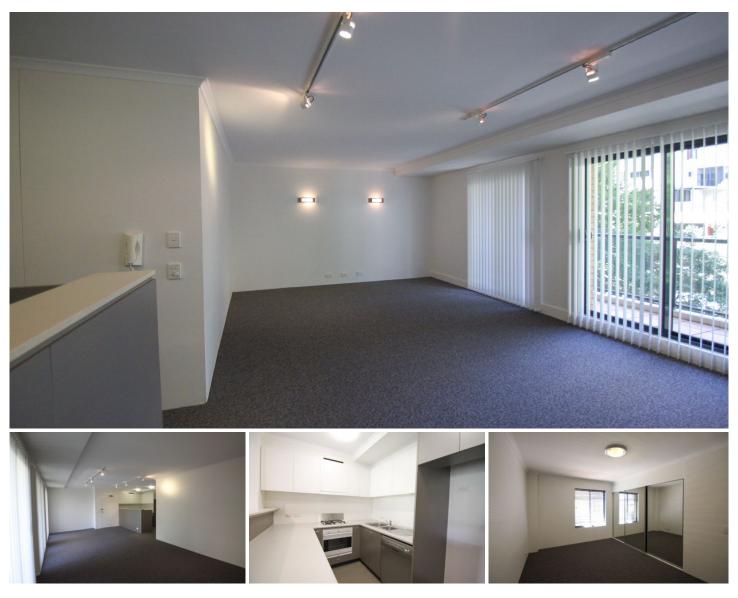

## C411/8 Crescent Street Redfern NSW

This fabulous two bedroom apartment has an ideal layout located in the Caley Building at Moore Park Gardens. It has just the right amount of natural light. The whole apartment is freshly painted and with New Carpet and Blinds installed

Features Include:

- Freshly painted throughout with New Carpet and New Blinds installed.

- Spacious open plan living and dining with floor to ceiling windows

- A balcony extends the width of the apartment

- Two bedrooms with built-ins and master with ensuite and bath

- Only one common wall
- Internal laundry in main bathroom
- Secure undercover car space
- Total size is 103sqm including car space

View : https://www.shearerproperty.com.au/lease/nsw/e astern-suburbs/redfern/residential/apartment/601 9331