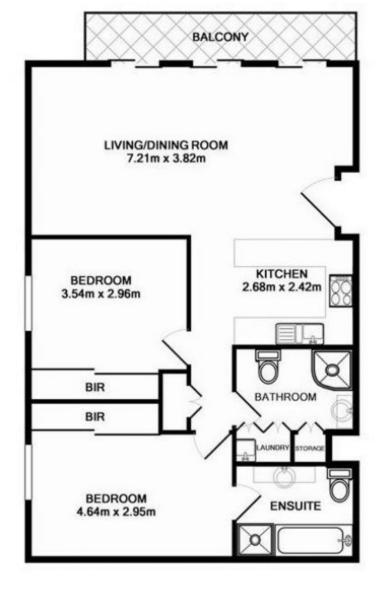

Features Include:

- Freshly painted throughout with New Carpet and New Blinds installed.

- Spacious open plan living and dining with floor to ceiling windows

- A balcony extends the width of the apartment

- Two bedrooms with built-ins and master with ensuite and bath

- Only one common wall
- Internal laundry in main bathroom
- Secure undercover car space
- Total size is 103sqm including car space

View : https://www.shearerproperty.com.au/lease/nsw/e astern-suburbs/redfern/residential/apartment/601 9331

Luke Mavromatis 02 9310 1801

SINGLE UNDERCOVER SECURITY CARPARK

APARTMENT

TOTAL APPROX. FLOOR AREA 102.0 SQ.M. (1098 SQ.FT.) Measurements are approximate. Not to Scale. For Illustrative purposes only.