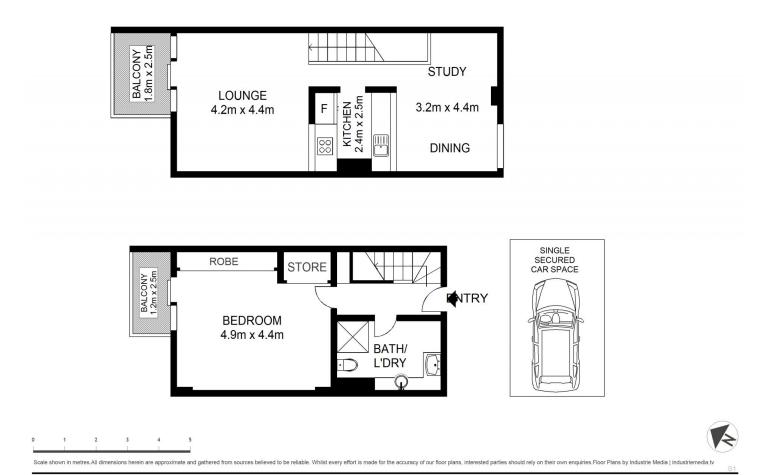

## H422/780 Bourke Street Redfern NSW

This spacious, east facing, split level, one bedroom apartment occupies an elevated position overlooking the peaceful garden area of the Hopetoun building in the highly sought after Moore Park Gardens. With a generous 87sqm floor area, plus a car space, this is a fantastic apartment on offer.

## 1 🛤 1 🚔 1 🚘

- Land Size : 87 sqm
  - : https://www.shearerproperty.com.au/lease/n sw/eastern-suburbs/redfern/residential/apart ment/6014844

View

Luke Mavromatis 02 9310 1801

H422/780 Bourke Street, Redfern