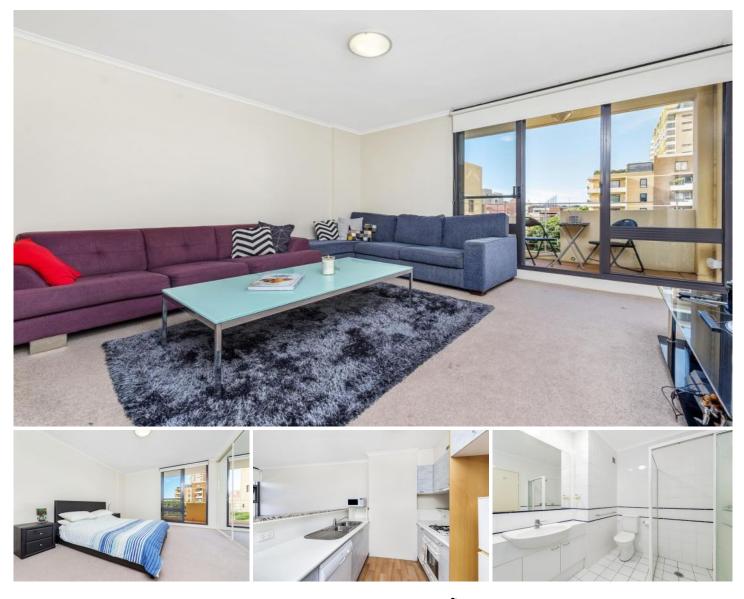

## H422/780 Bourke Street Redfern NSW

This spacious, east facing, split level, one bedroom apartment occupies an elevated position overlooking the peaceful garden area of the Hopetoun building in the highly sought after Moore Park Gardens. With a generous 87sqm floor area, plus a car space, this is a fantastic apartment on offer.

With a modern kitchen including a dishwasher and gas cook-top, additional features include dual balconies, secure parking, and resort style facilities including, a pool, gym, and sauna. Whilst having easy access to Moore Park recreational facilities as well as Centennial Park, it is also convenient to supermarkets as well as Danks Street and Crown Street culinary culture.

- Master bedroom with a private balcony and built ins.
- Kitchen with dishwasher and gas cooking