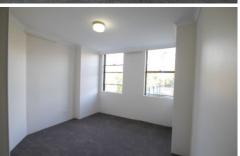

## Features Include:

- Freshly painted with new carpet throughout
- Large spacious kitchen, open plan living & dining area
- Three bedrooms all with built-in wardrobes
- Main bathroom with shower and bath
- Separate Internal laundry
- Tandem carspace
- Total size is 156sqm