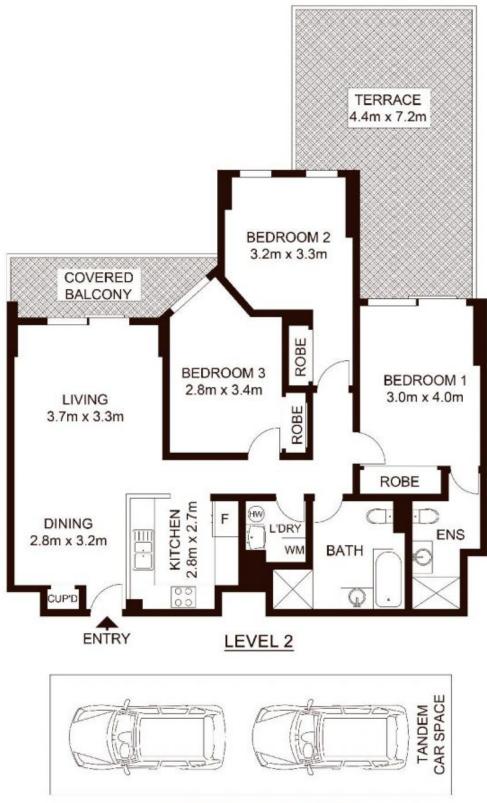

## 55/1 Maddison Street Redfern NSW

Single level and well laid out this centrally located apartment is full of potential with three bedrooms, a good sized kitchen, two bathrooms and a large terrace area.

## Features Include:

- Freshly painted with new carpet throughout
- Large spacious kitchen, open plan living & dining area
- Three bedrooms all with built-in wardrobes
- Main bathroom with shower and bath
- Separate Internal laundry
- Tandem carspace
- Total size is 156sqm

The property is well positioned being close to the CBD and hip Surry Hills, walking distance to Centennial Parklands, across from Moore Park Golf Club and around the corner from the local supermarkets and popular Danks Street.