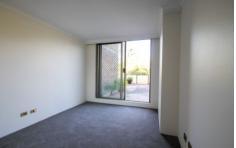

## Features Include:

- Freshly painted with new carpet throughout
- Large spacious kitchen, open plan living & dining area
- Three bedrooms all with built-in wardrobes
- Main bathroom with shower and bath
- Separate Internal laundry
- Tandem carspace
- Total size is 156sqm