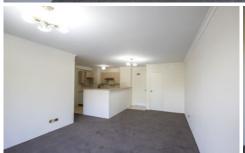

## Features Include:

- Freshly painted with new carpet throughout
- Large spacious kitchen, open plan living & dining area
- Three bedrooms all with built-in wardrobes
- Main bathroom with shower and bath
- Separate Internal laundry
- Tandem carspace
- Total size is 156sqm