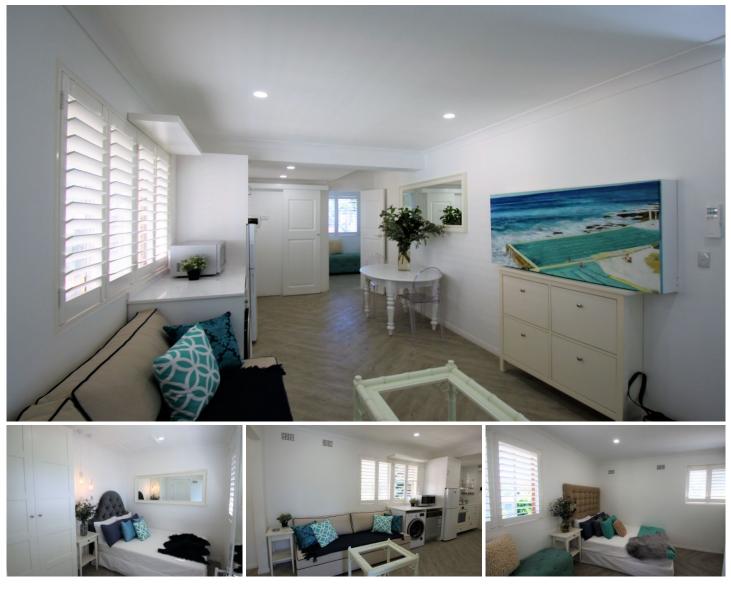

## 3/50 Bondi Road Bondi Junction NSW

Situated on the top floor of a well-maintained block of only nine units, this stylish two bedroom apartment has been recently renovated and boasts views of the Sydney Harbour Bridge and local district. It is conveniently located moments from Bondi Junction, providing easy access to transport, shops and entertainment. World famous Bondi Beach is also just down the road.

## Features Include:

- Renovated with quality fixtures and fittings
- Fully furnished throughout with stylish interiors
- Two queen sized bedrooms with built-in wardrobes
- Combined open plan living and dining with study nook
- Fully stocked modern kitchen
- Integrated dishwasher and front-loading washing machine
- Modern bathroom with marble finishes