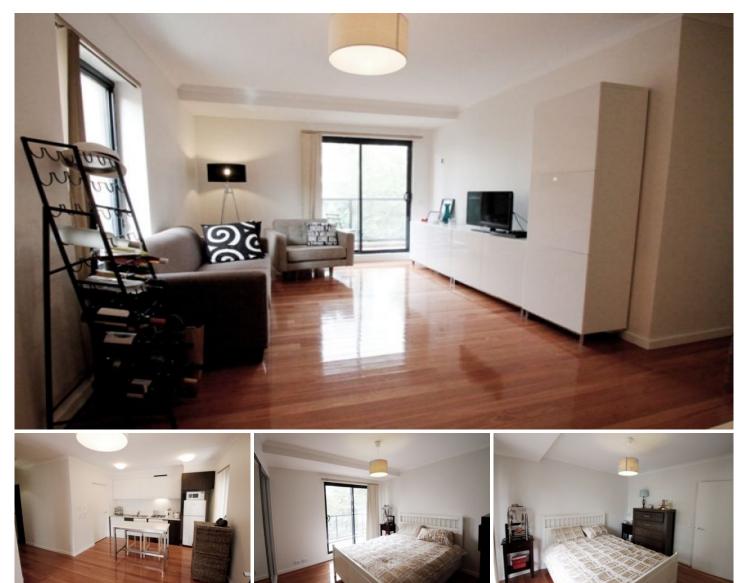

## C314/8 Crescent Street Redfern NSW

Situated within the Caley building at popular Moore Park Gardens. This fantastic open plan apartment offers plenty of natural light throughout.

Features Include:

- \* Stylishly furnished
- \* Large bedroom with built in robe opening to balcony
- \* Blackbutt wood flooring throughout
- \* Open plan living area opening to balcony
- \* Modern bathroom with shower and bath
- \* Internal Laundry, dryer and storage
- \* Modern gas kitchen with dishwasher
- \* Secure car space

Moore Park Gardens offers resort style facilities including pool, sauna and gym and an up beat city life style from vibrant Danks Street cafes, galleries and Crown Street

View : https://www.shearerproperty.com.au/lease/nsw/e astern-suburbs/redfern/residential/apartment/600 8410