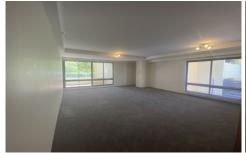

## Features Include:

- New paint and Carpet throughout
- Large living / dining that flows out onto balcony
- Modern kitchen, gas cooking & dishwasher
- Three large bedrooms all with built-ins, main with ensuite bathroom
- Well sized main bathroom
- Internal Laundry with dryer
- Secure Undercover Parking space
- On site building management and security