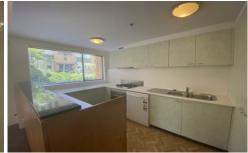

## Features Include:

- New paint and Carpet throughout
- Large living / dining that flows out onto balcony
- Modern kitchen, gas cooking & dishwasher
- Three large bedrooms all with built-ins, main with ensuite bathroom
- Well sized main bathroom
- Internal Laundry with dryer
- Secure Undercover Parking space
- On site building management and security