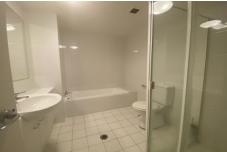

## Features Include:

- New paint and Carpet throughout
- Large living / dining that flows out onto balcony
- Modern kitchen, gas cooking & dishwasher
- Three large bedrooms all with built-ins, main with ensuite bathroom
- Well sized main bathroom
- Internal Laundry with dryer
- Secure Undercover Parking space
- On site building management and security