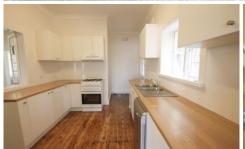

## Features Include:

- . Brand new kitchen with gas cooking & dishwasher
- . Formal lounge/dining with open fire and Bay Windows
- . High ceilings
- . Floorboards in living areas
- . Large RUMPUS/ family room
- . Large master bedroom with study/sunroom
- . Air conditioner in RUMPUS
- . Unmetred on-street parking at door
- . Work room downstairs with plenty of storage
- . Pets accepted
- . Bus at door