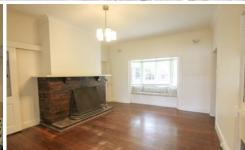

## Features Include:

- . Brand new kitchen with gas cooking & dishwasher
- . Formal lounge/dining with open fire and Bay Windows
- . High ceilings
- . Floorboards in living areas
- . Large RUMPUS/ family room
- . Large master bedroom with study/sunroom
- . Air conditioner in RUMPUS
- . Unmetred on-street parking at door
- . Work room downstairs with plenty of storage
- . Pets accepted
- . Bus at door