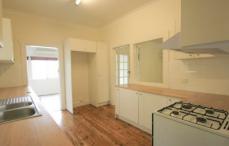

## Features Include:

- . Brand new kitchen with gas cooking & dishwasher
- . Formal lounge/dining with open fire and Bay Windows
- . High ceilings
- . Floorboards in living areas
- . Large RUMPUS/ family room
- . Large master bedroom with study/sunroom
- . Air conditioner in RUMPUS
- . Unmetred on-street parking at door
- . Work room downstairs with plenty of storage
- . Pets accepted
- . Bus at door