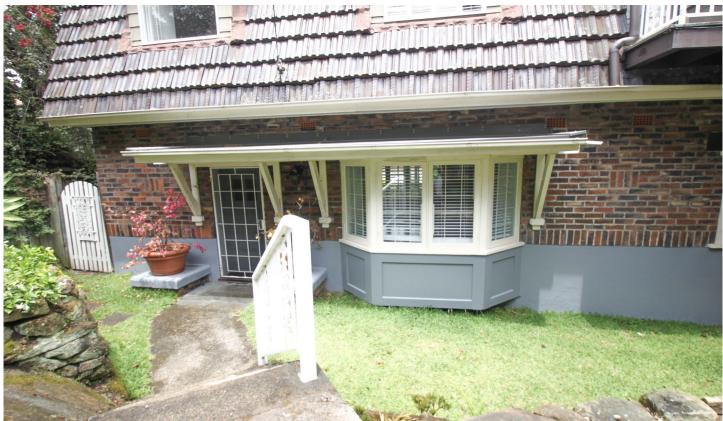

## 77A Lauderdale Avenue Fairlight NSW

Situated adjacent to Manly to Spit Walkway, this lovely lower floor of house offers spacious layout with gardens.

## Features Include:

- . Brand new kitchen with gas cooking & dishwasher
- . Formal lounge/dining with open fire and Bay Windows
- . High ceilings
- . Floorboards in living areas
- . Large RUMPUS/ family room
- . Large master bedroom with study/sunroom
- . Air conditioner in RUMPUS
- . Unmetred on-street parking at door
- . Work room downstairs with plenty of storage
- . Pets accepted
- . Bus at door