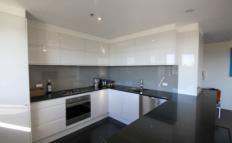

## Features Include:

- Ideal split level design offering separation between bedrooms and living
- Built ins Main and second bedroom with A/C in Main,
- Large Study or children's bedroom
- Ensuite off main bedroom with bath
- Large open plan living and dining opening onto balcony
- Modern kitchen with gas cooking and stainless steel appliances
- Two undercover secure car spaces
- Sun drenched entertainer balcony
- On site building management and security 24 hours.
- 25 metre heated outdoor pool plus gym and sauna