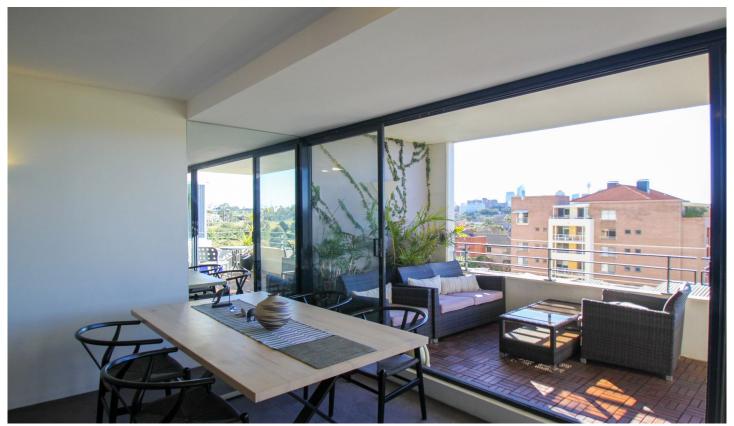

## D918/780 Bourke Street Redfern NSW

Located within the popular Moore Park Gardens complex, this tasteful split-level apartment on the 9th floor offers generous open plan living with spectacular views.

## Features Include:

- Ideal split level design offering separation between bedrooms and living
- Built ins Main and second bedroom with A/C in Main,
- Large Study or children's bedroom
- Ensuite off main bedroom with bath
- Large open plan living and dining opening onto balcony
- Modern kitchen with gas cooking and stainless steel appliances
- Two undercover secure car spaces
- Sun drenched entertainer balcony
- On site building management and security 24 hours.
- 25 metre heated outdoor pool plus gym and sauna