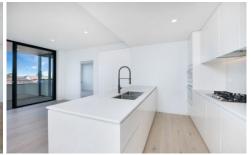

## Features Include:

- Two bedrooms with built in robes
- Open plan living with polished floorboards flowing to balcony
- Spacious kitchen with gas cooking and stainless steel appliances
- Ducted Air Conditioning
- Two elegant bathrooms, with bathtub
- Tandem car space with storage
- District and city views