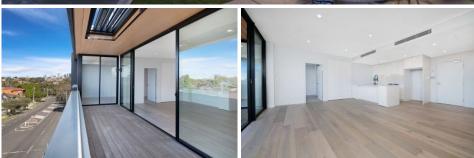

## Features Include:

- Two bedrooms with built in robes
- Open plan living with polished floorboards flowing to balcony
- Spacious kitchen with gas cooking and stainless steel appliances
- Ducted Air Conditioning
- Two elegant bathrooms, with bathtub
- Tandem car space with storage
- District and city views