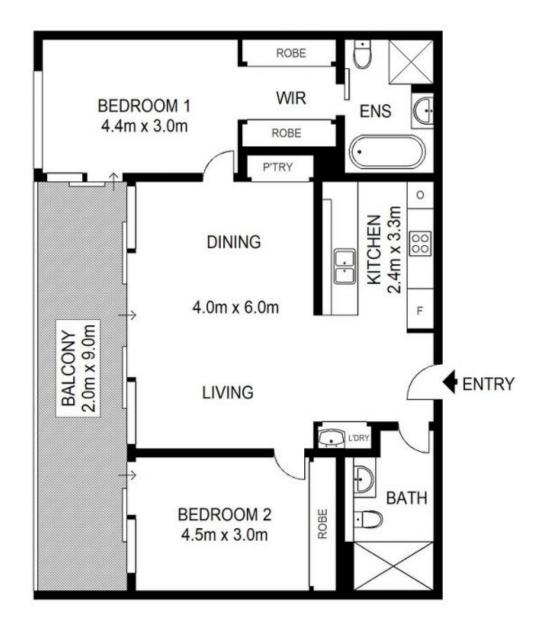

## Features Include:

- Two bedrooms with built in robes
- Open plan living with polished floorboards flowing to balcony
- Spacious kitchen with gas cooking and stainless steel appliances
- Ducted Air Conditioning
- Two elegant bathrooms, with bathtub
- Tandem car space with storage
- District and city views

2 📮 2 🚍 2 🚍

**View**: https://www.shearerproperty.com.au/lease/nsw/n orth-shore-lower/northbridge/residential/apartmen t/5926684

Sue Shearer 02 9310 1801

Scale shown in metres. All dimensions herein are approximate and gathered from sources believed to be reliable. Whilst every effort is made for the accuracy of our floor plans, interested parties should rely on their own enquiries. Floor Plans by Industrie Media | industriemedia.tv