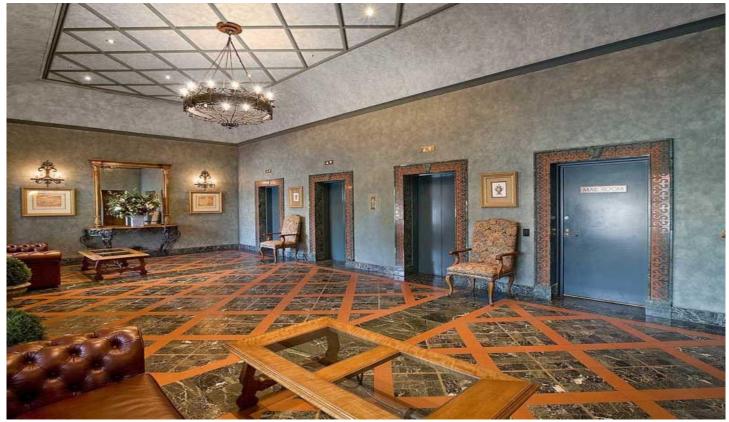

## 310/22-40 Sir John Young Crescent Woolloomooloo NSW

Positioned on the city fringe, minutes away from Woolloomooloo Wharf. This exceptional one bedroom apartment is light and bright through out and set on the third floor in the prestigious 'Domain Apartments'. Just a short stroll to the Botanic Gardens, Cook and Phillip Park and swimming pool and vibrant harbour foreshore walks including Lady Macquarie's chair, Art Gallery of NSW and The Boyd Charlton Swimming Pool.

## Features Include:

- Freshly painted throughout with Brand New Carpet
- Grand marble entry foyer, concierge services
- Combined living and dining
- Bedroom with built in robes
- Ducted reverse air conditioning
- Large modern bathroom, internal laundry