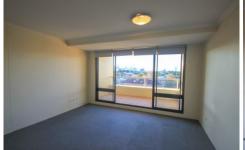

## Features Include:

- Spacious living/dining room flowing out to large north facing balcony
- Gourmet kitchen with gas cooking & dishwasher
- Large bedroom with built-in wardrobes
- Contemporary bathroom
- Security parking
- Secure access with intercom