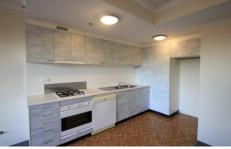

## Features Include:

- Spacious living/dining room flowing out to large north facing balcony
- Gourmet kitchen with gas cooking & dishwasher
- Large bedroom with built-in wardrobes
- Contemporary bathroom
- Security parking
- Secure access with intercom