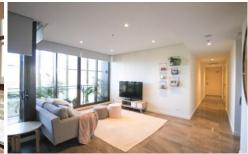

## Features Include:

- Designer kitchen with gas appliances and stone bench tops
- Open Plan living and dining flowing onto covered patio
- Two bedrooms both with built-in wardrobes
- Ducted air-conditioning and intercom
- Internal laundry and plenty storage throughout
- Short stroll to Haymarket shopping and Darling Harbour amenities.