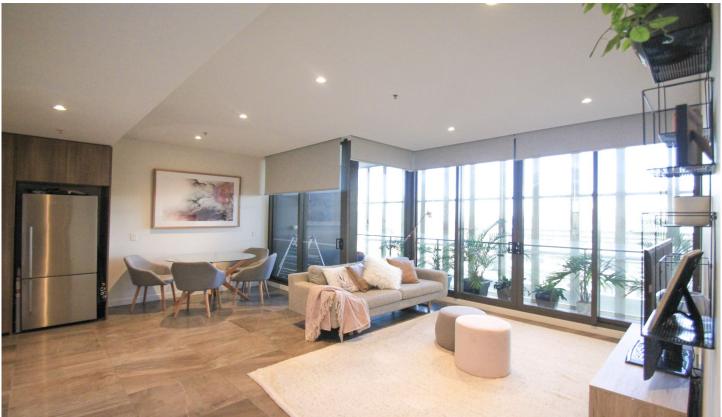

## 1109/188 Day Street Sydney NSW

This Immaculately presented two bedroom apartment is located on the 11th level of the highly sought after Radiance Apartments.

## Features Include:

- Designer kitchen with gas appliances and stone bench tops
- Open Plan living and dining flowing onto covered patio
- Two bedrooms both with built-in wardrobes
- Ducted air-conditioning and intercom
- Internal laundry and plenty storage throughout
- Short stroll to Haymarket shopping and Darling Harbour amenities.