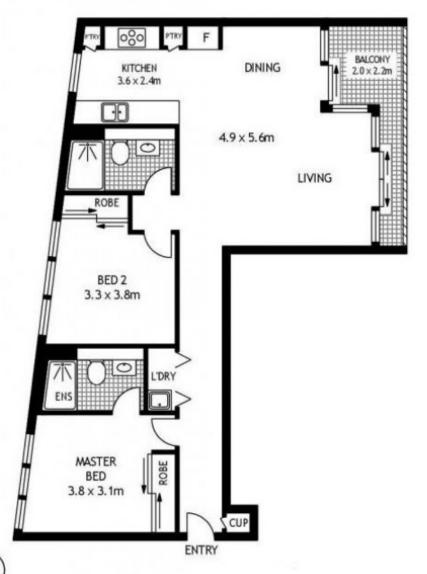

## 1109/188 Day Street Sydney NSW

This Immaculately presented two bedroom apartment is located on the 11th level of the highly sought after Radiance Apartments.

## Features Include:

- Designer kitchen with gas appliances and stone bench tops
- Open Plan living and dining flowing onto covered patio
- Two bedrooms both with built-in wardrobes
- Ducted air-conditioning and intercom
- Internal laundry and plenty storage throughout
- Short stroll to Haymarket shopping and Darling Harbour amenities.

## 1109/188 DAY STREET SYDNEY

SCAPE Floor Planing Disclaimer: This floor plan is conceptual only, it is provided for illustrative purposes only and should not be relied upon. We make no guaranteess to the correctness of this plan. All interested parties should make and rely on their own enquiries in determining the accuracy of the information contained in this floor plan.