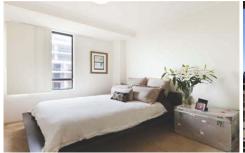

## **Property Features:**

- Beautiful wood flooring in living area
- Great separation between formal living and bedrooms
- Large bedrooms with built in robes, main with en-suite
- New modern kitchen, gas cooking and stainless appliances-Stainless Steel fridge included.
- Separate Laundry with dryer and washer.
- Security building with lift access, secure car space
- Resort style facilities, onsite building management