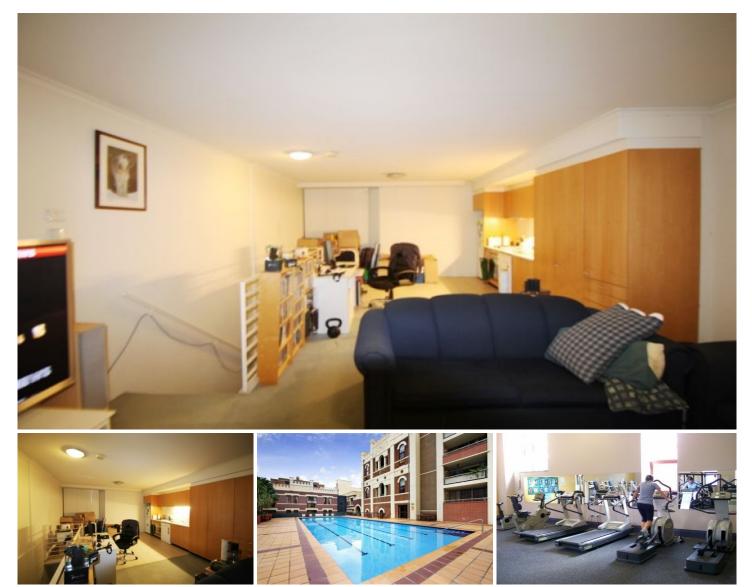

## H213/780 Bourke Street Redfern NSW

Privately positioned within the Hopetoun building at the award winning Moore Park Gardens complex. This north facing, terrace style apartment offers a spacious layout that spans over two levels.

Features Include:

Over sized bedroom with built in robes and balcony Neat kitchen with gas cooking and dishwasher Large bathroom and internal laundry with dryer Open plan lounge/dining flowing out to balcony Secure building and car space Resort style facilities including pool, gym and sauna