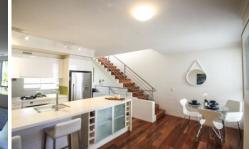

## Features are:

- Polished floorboards throughout with carpet in the bedroom
- Large size bedroom with built in robes, storage cupboard
- Separate Lounge & Dining areas with pool & leafy views
- Modern kitchen with Stone benchtop and gas cooking
- Spacious bathroom with separate bath and shower
- Internal laundry with dryer
- Reverse Cycle Air Conditioning
- Private Roof Top Terrace great for entertaining
- Secure basement car space