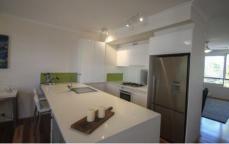

## Features are:

- Polished floorboards throughout with carpet in the bedroom
- Large size bedroom with built in robes, storage cupboard
- Separate Lounge & Dining areas with pool & leafy views
- Modern kitchen with Stone benchtop and gas cooking
- Spacious bathroom with separate bath and shower
- Internal laundry with dryer
- Reverse Cycle Air Conditioning
- Private Roof Top Terrace great for entertaining
- Secure basement car space