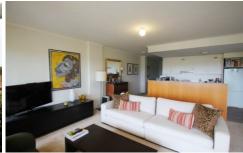

## Features Includes:

- Two spacious bedrooms with built-ins, Master with Air Conditioning
- Two bathrooms and internal laundry
- Modern Kitchen with gas cooking
- Large open plan living with Air Conditioning
- Large northerly balcony off the living area
- Security Parking