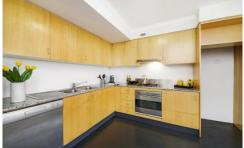

Modern kitchen with dishwasher and gas cook top. Secure parking and resort-style facilities including a 25m pool, gym and sauna. Perfectly positioned in an award-winning complex. Short stroll to Danks Street and Crown Street restaurants, cafes and bars.

- Contemporary open plan living and dining area
- Bedroom with ensuite and built-in wardrobe
- Internal laundry, storage space under stairs
- Smeg kitchen with gas cooking