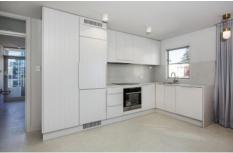

## Features include:

Open plan living with built in furnishings and T.V. Brand new kitchen incl. dishwasher Bedroom with side tables & built-ins Two spacious balconies Internal laundry including washing machine/dryer Security lock up garage