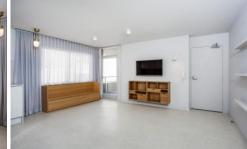

## Features include:

Open plan living with built in furnishings and T.V. Brand new kitchen incl. dishwasher Bedroom with side tables & built-ins Two spacious balconies Internal laundry including washing machine/dryer Security lock up garage