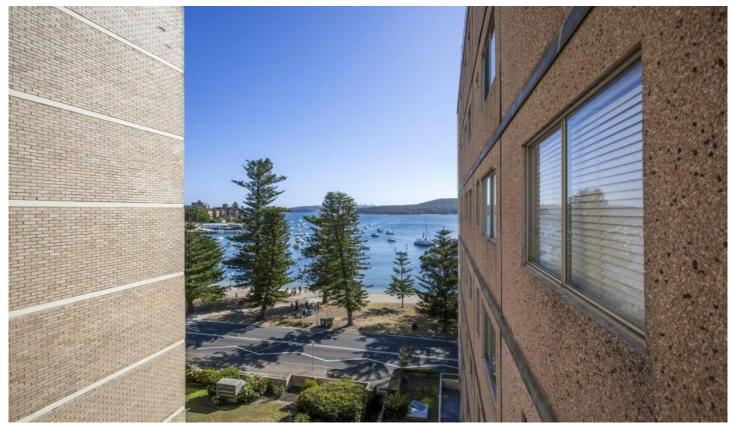

## 18/35 East Esplanade Manly NSW

This great one bedroom apartment has been fully renovated with top quality fittings throughout, showing a Scandinavian theme.

Ideally situated on East Esplanade and close to the ferry as well as all that Manly has to offer.

## Features include:

Open plan living with built in furnishings and T.V. Brand new kitchen incl. dishwasher Bedroom with side tables & built-ins Two spacious balconies Internal laundry including washing machine/dryer Security lock up garage