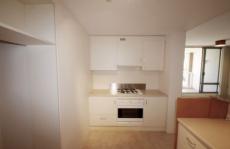

## Features Include:

- Generous lounge/dining with opening to balcony
- Over sized bedroom with built in robes
- Large kitchen with modern appliances
- Modern bathroom, separate internal laundry
- Security building and parking
- Resort style facilities including pool, gym and sauna