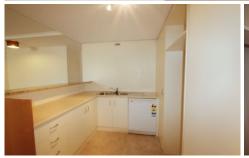

## Features Include:

- Generous lounge/dining with opening to balcony
- Over sized bedroom with built in robes
- Large kitchen with modern appliances
- Modern bathroom, separate internal laundry
- Security building and parking
- Resort style facilities including pool, gym and sauna