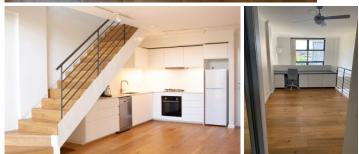

STUNNING, NEWLY RENOVATED, NORTH-FACING APARTMENT WITH CITY VIEWS, PETS ON APPLICATION

Light, airy, stylish and bright. Elegantly appointed and newly renovated, this north-facing apartment presents beautifully with oak floorboards, bright two storey windows, a quiet garden aspect, and city views. This loft-style apartment, situated on the 4th level of the Caley building in the highly sought after 'Moore Park Gardens' complex, offers style, resort living and a relaxed way of life.

## Features Include:

- Brand new oak timber flooring
- Brand new, stylish gourmet kitchen with Spanish tiles, stone benchtops, new cabinetry, Bosch gas cooktop and electric oven, dishwasher

1 🚐 1 🔓 1 😭

**View**: https://www.shearerproperty.com.au/lease/nsw/e astern-suburbs/redfern/residential/apartment/582 3757