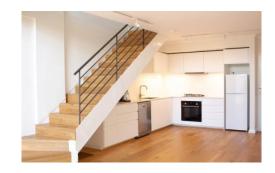

STUNNING, NEWLY RENOVATED, NORTH-FACING APARTMENT WITH CITY VIEWS, PETS ON APPLICATION

Light, airy, stylish and bright. Elegantly appointed and newly renovated, this north-facing apartment presents beautifully with oak floorboards, bright two storey windows, a quiet garden aspect, and city views. This loft-style apartment, situated on the 4th level of the Caley building in the highly sought after 'Moore Park Gardens' complex, offers style, resort living and a relaxed way of life.

## Features Include:

- Brand new oak timber flooring
- Brand new, stylish gourmet kitchen with Spanish tiles, stone benchtops, new cabinetry, Bosch gas cooktop and electric oven, dishwasher

1 🚐 1 🔓 1 😭

**View**: https://www.shearerproperty.com.au/lease/nsw/e astern-suburbs/redfern/residential/apartment/582 3757