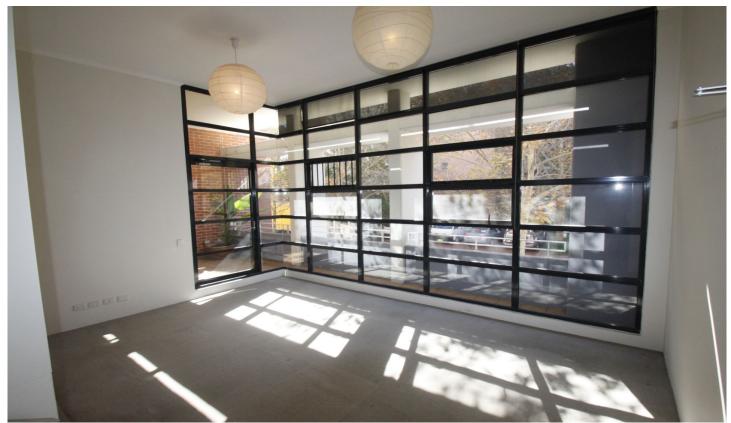

This spacious apartment features:

- Split level living and dining
- Modern kitchen with gas cooking & dishwasher
- Double height floor to ceiling windows offering an abundance of natural light
- A large bedroom with a walk in robe
- Contemporary style bathroom
- Large entertainers balcony