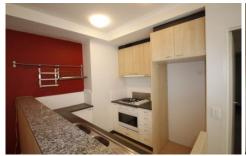

This spacious apartment features:

- Split level living and dining
- Modern kitchen with gas cooking & dishwasher
- Double height floor to ceiling windows offering an abundance of natural light
- A large bedroom with a walk in robe
- Contemporary style bathroom
- Large entertainers balcony