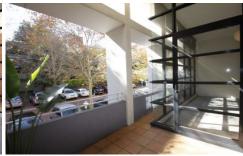

This spacious apartment features:

- Split level living and dining
- Modern kitchen with gas cooking & dishwasher
- Double height floor to ceiling windows offering an abundance of natural light
- A large bedroom with a walk in robe
- Contemporary style bathroom
- Large entertainers balcony