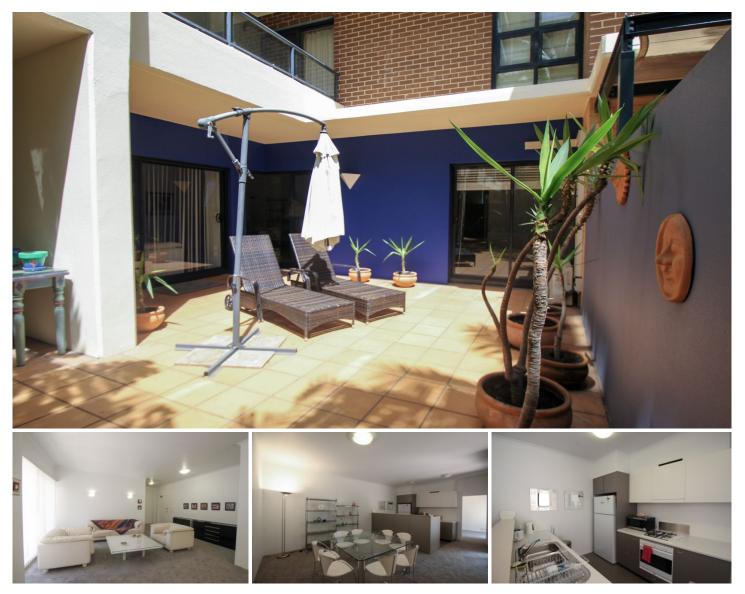

## C206/6 Crescent Street Redfern NSW

Privately positioned within the Caley building at Moore Park Gardens, this spacious, fully furnished, north facing apartment flows out onto a large entertaining court yard and is perfect for a professional couple or a family.

Features Include:

- Fully Furnished with new carpet and paint throughout
- Spacious open plan living area
- Large courtyard perfect for entertaining
- Master with ensuite walk in wardrobe and air conditioning
- Built in wardrobes to other bedrooms
- Large kitchen with gas cooking and dishwasher
- Internal laundry and two secure car spaces
- Security building and lift access
- Resort style facilities pool, sauna and gym