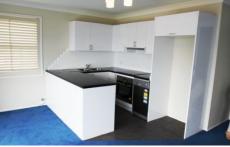

Features Include:

Open plan lounge/dining opening to balcony with water views

Three large bedrooms - all with built in robes Large study

New kitchen with dishwasher

Modern bathroom with separate bath and shower