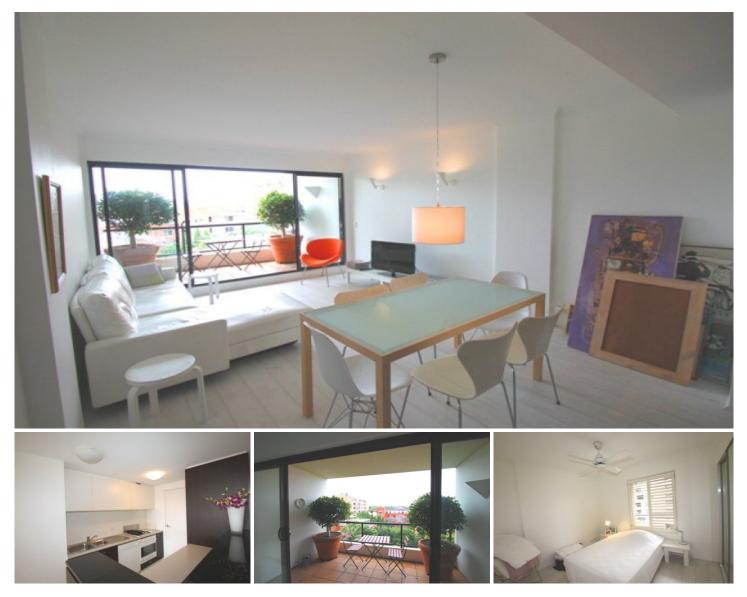

## C710/8 Crescent Street Redfern NSW

Designed by renowned architects 'Allan, Jack & Cottier', this unique split level style apartment is located in the Caley building of the award winning Moore Park Gardens complex. Spacious and saturated with light flowing beautifully onto balcony.

Features include:

- Security building with lift access and secure parking
- Beautiful white floorboards throughout
- Modern kitchen with dishwasher, gas cook tops
- Large bedroom with built in robe
- Contemporary bathroom with shower and bathtub
- Spacious open plan living opening on to balcony with superb northerly
- outlook.
- Sought after north/south flow through layout.