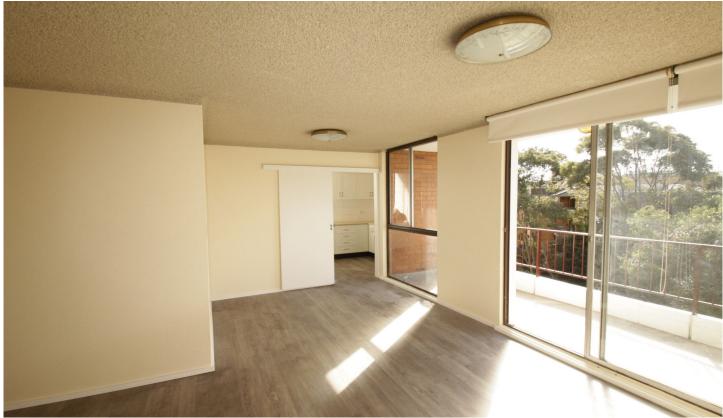

## 6E/14 Bligh Place Randwick NSW

Boasting an elevated setting in a tightly-held security building, this well designed apartment provides a peaceful lifestyle offering lots of space and natural light. It is placed within a stroll of Frenchman's Road's selection of shops and popular eateries.

## Features Include:

- Wonderfully spacious interiors flooded with natural light
- Generous open plan living with separate lounge and dining areas
- Modern kitchen
- Private covered balcony enhanced by elevated leafy outlooks
- Good sized bedrooms, master with built in robes.
- Floating floors, high ceilings
- Full sized bathroom
- Separate internal laundry