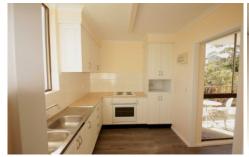

## Features Include:

- Wonderfully spacious interiors flooded with natural light
- Generous open plan living with separate lounge and dining areas
- Modern kitchen
- Private covered balcony enhanced by elevated leafy outlooks
- Good sized bedrooms, master with built in robes.
- Floating floors, high ceilings
- Full sized bathroom
- Separate internal laundry