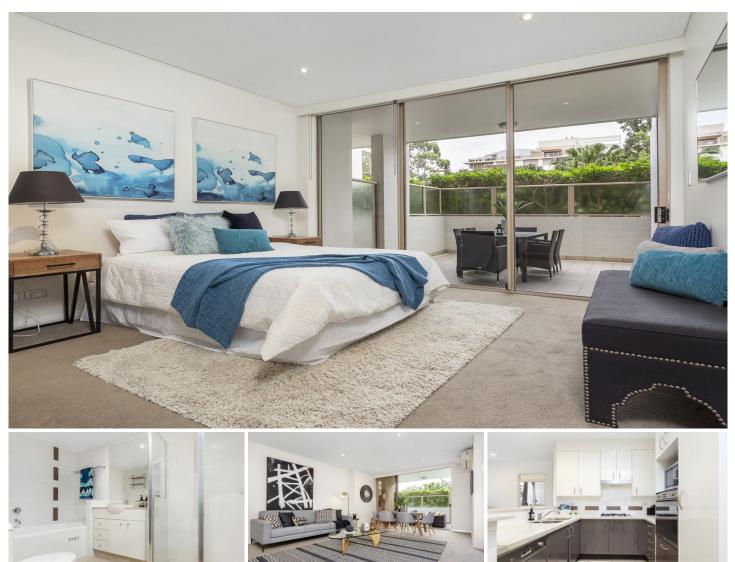

## 53/7 Broome Street Waterloo NSW

Situated in the popular 'Jewel' complex, this stunning apt. has an ideal layout which offers space and light throughout. Large open plan living with dining and two bedrooms all flowing onto a spacious private courtyard which then opens out to a private grassed common area overlooking central parklands.

## Features:

- . Spacious open plan living
- . Bedrooms all have built-ins
- . Gourmet kitchen with gas cooking
- . Ducted Air Conditioning throughout
- . Two bathrooms incl. ensuite with bath
- . Security Parking
- . Full access to the resort style facilities inc. indoor heated pool,

## gymnasium and spa.

View : https://www.shearerproperty.com.au/lease/nsw/e astern-suburbs/waterloo/residential/apartment/58 23742

Luke Mavromatis 02 9310 1801