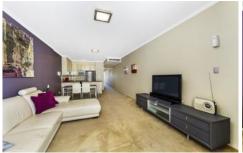

## 37/7 Crystal Street Waterloo NSW

Convenience plus! Located on the 7th level of the Tiara building, this two bedroom, two bathroom apartment is located close to supermarkets, pharmacy, restaurants, cafes & galleries. Set over two stunning levels including two balconies.

## Features include:

- \* Two bedrooms with built in robes
- \* Both bathrooms include a bath
- \* Open plan lounge/dining
- \* Modern kitchen with stainless steel appliances
- \* Internal Laundry
- \* Balcony off living and master bedroom
- \* Security building
- \* Access to pool, gym & sauna