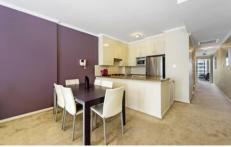

## 37/7 Crystal Street Waterloo NSW

Convenience plus! Located on the 7th level of the Tiara building, this two bedroom, two bathroom apartment is located close to supermarkets, pharmacy, restaurants, cafes & galleries. Set over two stunning levels including two balconies.

## Features include:

- \* Two bedrooms with built in robes
- \* Both bathrooms include a bath
- \* Open plan lounge/dining
- \* Modern kitchen with stainless steel appliances
- \* Internal Laundry
- \* Balcony off living and master bedroom
- \* Security building
- \* Access to pool, gym & sauna