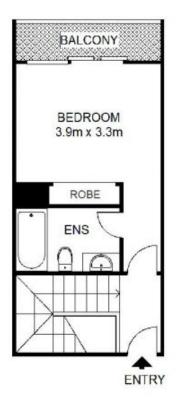

## 37/7 Crystal Street Waterloo NSW

Convenience plus! Located on the 7th level of the Tiara building, this two bedroom, two bathroom apartment is located close to supermarkets, pharmacy, restaurants, cafes & galleries. Set over two stunning levels including two balconies.

## Features include:

- \* Two bedrooms with built in robes
- \* Both bathrooms include a bath
- \* Open plan lounge/dining
- \* Modern kitchen with stainless steel appliances
- \* Internal Laundry
- \* Balcony off living and master bedroom
- \* Security building
- \* Access to pool, gym & sauna

This apartment is just 10 minute drive from Sydney CBD.

2 🔄 2 🔓 1 🖨

**View**: https://www.shearerproperty.com.au/lease/nsw/e astern-suburbs/waterloo/residential/unit/5823738

Luke Mavromatis 02 9310 1801

Scale shown in metres. All dimensions herein are approximate and gathered from sources believed to be reliable. Whilst every effort is made for the accuracy of our floor plans, interested parties should rely on their own enquiries. Floor Plans by Industrie Media | industriemedia.tv