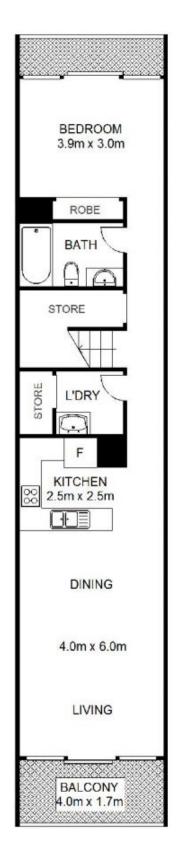

## 37/7 Crystal Street Waterloo NSW

Convenience plus! Located on the 7th level of the Tiara building, this two bedroom, two bathroom apartment is located close to supermarkets, pharmacy, restaurants, cafes & galleries. Set over two stunning levels including two balconies.

## Features include:

- \* Two bedrooms with built in robes
- \* Both bathrooms include a bath
- \* Open plan lounge/dining
- \* Modern kitchen with stainless steel appliances
- \* Internal Laundry
- \* Balcony off living and master bedroom
- \* Security building
- \* Access to pool, gym & sauna

This apartment is just 10 minute drive from Sydney CBD.

2 🔄 2 🔓 1 🖨

**View**: https://www.shearerproperty.com.au/lease/nsw/e astern-suburbs/waterloo/residential/unit/5823738

Luke Mavromatis 02 9310 1801

Scale shown in metres. All dimensions herein are approximate and gathered from sources believed to be reliable. Whilst every effort is made for the accuracy of our floor plans, interested parties should rely on their own enquiries. Floor Plans by Industrie Media | industriemedia.tv