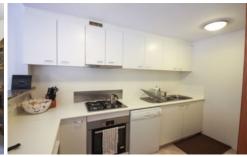

## Features Include:

- Modern kitchen, dishwasher and gas cooking
- Large bedrooms both with built-in wardrobes
- Two contemporary bathrooms, ensuite with bath
- Two large private courtyards
- Secure parking space
- Swimming pool, gym, sauna