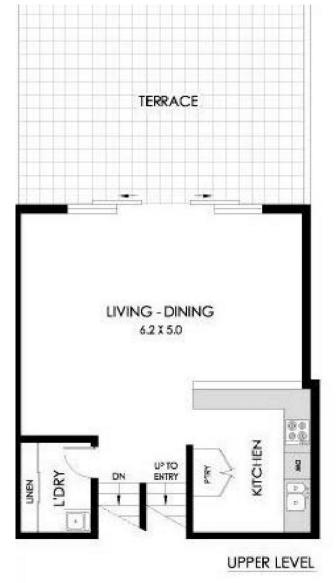

## G315/780 Bourke Street Redfern NSW

Beautifully presented throughout this two bedroom split level apartment in the Grosvenor building at Moore Park Gardens offers spacious living that flows to a spacious courtyard with a leafy outlook. Conveniently located within walking distance to Coles and Aldi shopping and Danks Street restaurants and cafes.

## Features Include:

- Modern kitchen, dishwasher and gas cooking
- Large bedrooms both with built-in wardrobes
- Two contemporary bathrooms, ensuite with bath
- Two large private courtyards
- Secure parking space
- Swimming pool, gym, sauna

G315/780 BOURKE STREET

REDFERN

Apartment Size: 153m²