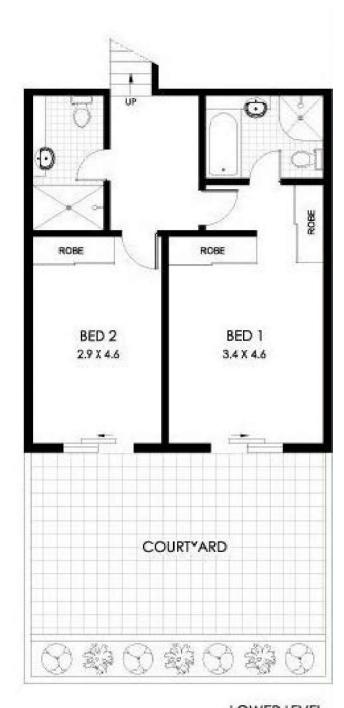

## G315/780 Bourke Street Redfern NSW

Beautifully presented throughout this two bedroom split level apartment in the Grosvenor building at Moore Park Gardens offers spacious living that flows to a spacious courtyard with a leafy outlook. Conveniently located within walking distance to Coles and Aldi shopping and Danks Street restaurants and cafes.

## Features Include:

- Modern kitchen, dishwasher and gas cooking
- Large bedrooms both with built-in wardrobes
- Two contemporary bathrooms, ensuite with bath
- Two large private courtyards
- Secure parking space
- Swimming pool, gym, sauna

ment/5823737

Luke Mavromatis 02 9310 1801

LOWER LEVEL

PLANS BHOWN ARE ONLY INDICATIVE OF LAYOUT. DIMENSIONS ARE APPROXIMATE

All information contained herein is gathered from sources we believe to be reliable, however we cannot guarantee its accuracy and interested persons should rely on their own enaulties. Dimensions are approximate.

G315/780 BOURKE STREET

REDFERN

Apartment Size: 153m²