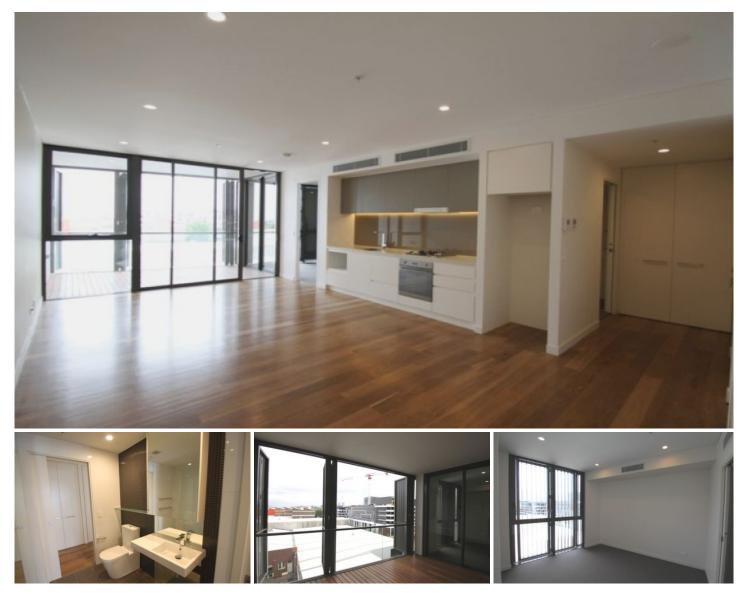

## 506/8 Sam Sing Street Waterloo NSW

This apartment is situated just minutes from the CBD and Sydney Airport, Danks Street restaurants and the new East Village Shopping centre. This stunning one bedroom with study nook apartment features open plan lounge/dining areas with timber flooring, ultra modern kitchen with stone bench tops and SMEG stainless steel appliances.

## **Property Features:**

- Walk-in wardrobe
- Floor to ceiling glass windows
- Timber Flooring
- Study Nook
- Ample storage
- Internal Laundry
- Air-conditioning
- 25m pool and Fully equipped Gymnasium
- Ground floor café