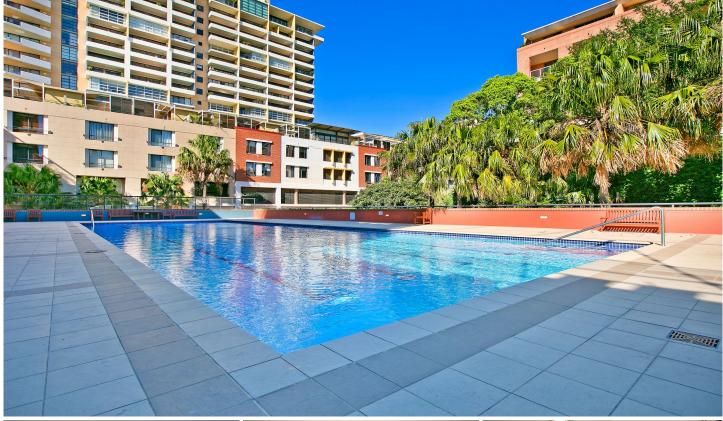

## Features are:

- . Two good sized bedrooms
- . Ideal Northerly outlook over the garden
- . Ensuite + main bathroom
- . Secure parking
- . Split level design
- . Facilities include outdoor heated pool, gym and sauna
- . On-site building manager and security