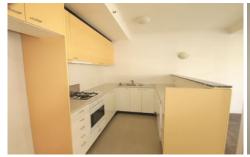

## Features Include:

- A great open plan living/dining.
- Gas kitchen with Smeg cooker and dishwasher.
- Internal separate laundry with dryer.
- Large bedroom with wall of built in robes.
- Separate study or child's bedroom
- Bathroom with bath.
- Security Parking