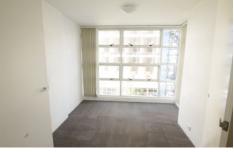

## Features Include:

- A great open plan living/dining.
- Gas kitchen with Smeg cooker and dishwasher.
- Internal separate laundry with dryer.
- Large bedroom with wall of built in robes.
- Separate study or child's bedroom
- Bathroom with bath.
- Security Parking