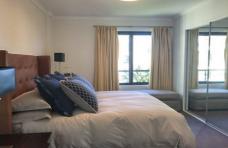

## Features Include:

- Large bedroom with built-in wardrobe
- Spacious lounge/dining flowing out to sunny north facing balcony
- Well equipped kitchen with gas cooking & dishwasher
- Modern bathroom
- Internal laundry with dryer
- Undercover car space
- Resort style facilities including 25 meter lap pool, gym & sauna