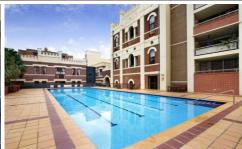

## Features Include:

- Large bedroom with built-in wardrobe
- Spacious lounge/dining flowing out to sunny north facing balcony
- Well equipped kitchen with gas cooking & dishwasher
- Modern bathroom
- Internal laundry with dryer
- Undercover car space
- Resort style facilities including 25 meter lap pool, gym & sauna