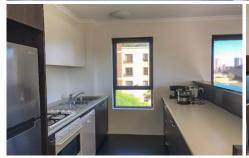

## Features Include:

- Large bedroom with built-in wardrobe
- Spacious lounge/dining flowing out to sunny north facing balcony
- Well equipped kitchen with gas cooking & dishwasher
- Modern bathroom
- Internal laundry with dryer
- Undercover car space
- Resort style facilities including 25 meter lap pool, gym & sauna