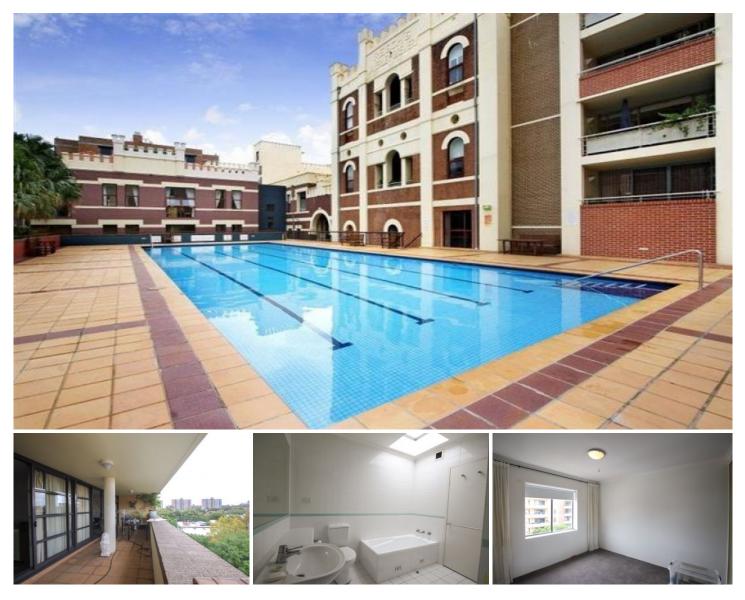

## H633/780 Bourke Street Redfern NSW

Privately positioned within the Hopetoun building of the award winning Moore Park Gardens complex. Designed by 'Allan, Jack & Cottier' this neatly presented private north facing offers an exceptionally spacious layout with a modern interior.

Features Include:

- Spacious living & dining area with great flow through
- Galley Style kitchen with dishwasher & gas cooking
- Master bedroom with built-in wardrobe and Sky-Lit Ensuite
- Modern bathroom with separate bath & shower and sky-light
- Sky-lit Internal laundry with dryer
- Ideal Large North Facing Balcony
- Onsite building management & 24 hour security