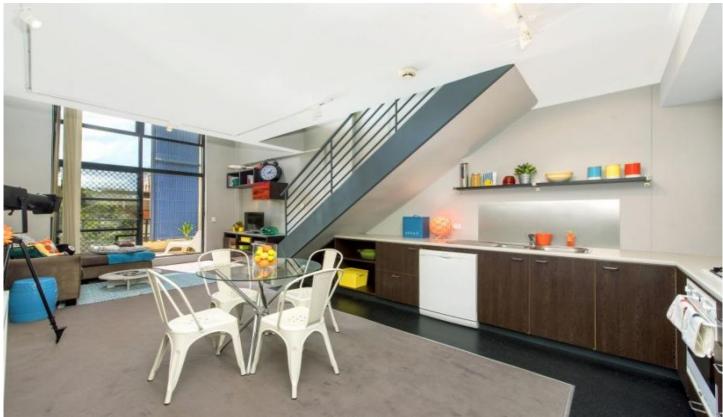

## C417/6-8 Crescent Street Redfern NSW

Ideal one bedroom apt. loft style design with private north facing outlook. Spacious living with high ceilings, modern kitchen, air conditioning, large balcony overlooking private gardens.

## Features:

- . Large bedroom
- . Built-ins
- . Modern kitchen with gas cooking
- . Large sunny balcony north facing
- . Private gardens outlook
- . Modern bathroom
- . Internal laundry
- . Security Parking
- . Pet Friendly
- . Heated 25 mts. swimming pool, gym & sauna
- Building Management and Security on site.