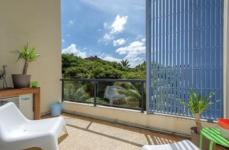

## C417/6-8 Crescent Street Redfern NSW

Ideal one bedroom apt. loft style design with private north facing outlook. Spacious living with high ceilings, modern kitchen, air conditioning, large balcony overlooking private gardens.

## Features:

- . Large bedroom
- . Built-ins
- . Modern kitchen with gas cooking
- . Large sunny balcony north facing
- . Private gardens outlook
- . Modern bathroom
- . Internal laundry
- . Security Parking
- . Pet Friendly
- . Heated 25 mts. swimming pool, gym & sauna
- Building Management and Security on site.