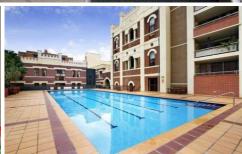

## Features:

- . Large bedroom
- . Built-ins
- . Modern kitchen with gas cooking
- . Large sunny balcony north facing
- . Private gardens outlook
- . Modern bathroom
- . Internal laundry
- . Security Parking
- . Pet Friendly
- . Heated 25 mts. swimming pool, gym & sauna
- Building Management and Security on site.